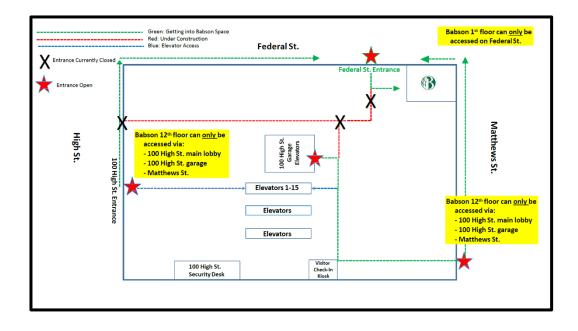

## **12<sup>th</sup> Floor Directions**

Babson's 12<sup>th</sup> floor suite is located off of the main entrance at 100 High Street. 100 High Street is located directly across the street from the restaurant "Society on High," and has a distinctive Fenway Globe in the main lobby. If entering off of High Street, proceed to the security desk or registration table to get a pass for the elevators. If entering from the parking garage, make a right and look for the "Visitor Check-In" Kiosk. If your name has been entered into security, you can print an elevator pass and use it on the right bank of elevators to get upstairs to the 12<sup>th</sup> floor. If you have any problems, you can call Babson staff at **617-946-4607** or **857-404-3474** or use the intercom located directly across of the parking garage elevators to get in contact with the security desk. A map has been included below to help you if you have any questions.