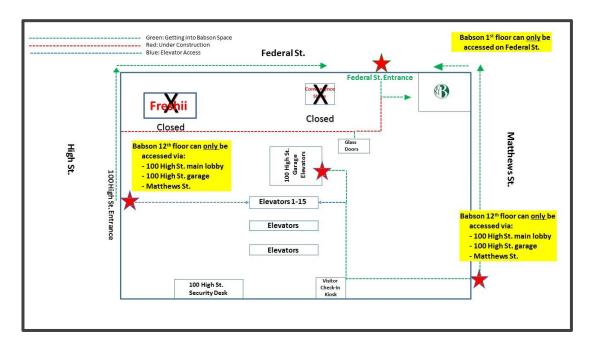

**Babson Boston** 

100 High Street, Boston MA 02110

## **1<sup>st</sup> Floor Directions**

Babson's 1<sup>st</sup> floor suite is located on Federal St at the corner of Matthews St. Our 1<sup>st</sup> floor entrance is located directly across the street from Boloco, and is next to 160 Federal St. If entering from the 100 High Street parking garage, make a right out of the elevator and exit the building through the doors on the left. If you take a left out of the door down Matthews St, and take a left onto Federal, the entrance is right at the corner. If you have any problems, you can call Babson staff at **617-946-4607** or **857-404-3474**. A map has been included below to help you if you have any questions.

More Parking Information & Directions: <u>http://www.babson.edu/admission/visiting-babson/boston/Pages/directions-and-parking.aspx</u>