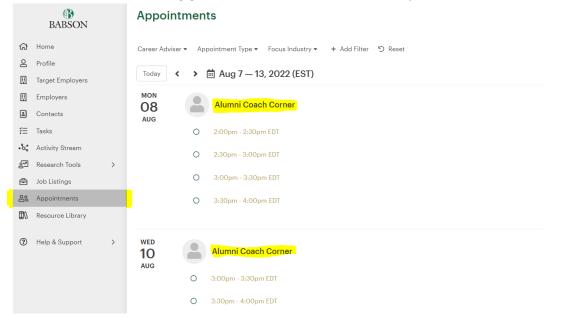

## 1) Let's navigate to the appointments module from the left side nav bar

- From here, you can navigate to your preferred date and type of appointment.
- You can also toggle between different views (List, Month, Week, Day).

2) Simply click on your preferred appointment block/time and the "Book Appointment" button

|                | BABSON                                           | Appointn                           | nents                                          | Appointment Block   | ×                                                                                                                                                                                               |
|----------------|--------------------------------------------------|------------------------------------|------------------------------------------------|---------------------|-------------------------------------------------------------------------------------------------------------------------------------------------------------------------------------------------|
| ☆ ♀ ■          | Home<br>Profile<br>Target Employers<br>Employers | Career Adviser -<br>Today <<br>MON | Appointmen  Appointmen  Appointmen  Aug        | Career Adviser      | 08/08/2022, 3:00pm - 3:30pm EDT<br>3:00pm - 3:30pm EDT<br>Alumni Coach Corner<br><br>Alumni Coach Corner: Job Search Strategy, Alumni Coach<br>Corner: Interview Coaching, Alumni Coach Corner: |
| ال<br>چې<br>مې | Contacts<br>Tasks<br>Activity Stream             | 08<br>AUG                          | <ul> <li>O 2:00pr</li> <li>O 2:30pr</li> </ul> | Available Locations | Resume, Cover Letter, or LinkedIn Profile Review,<br>Advanced Alumni Coach Corner (Paid)<br>Virtual - Alumni Coach Corner's WebEx Room -<br>https://babson.webex.com/meet/coachcorner           |
| 5<br>6<br>6    | Research Tools ><br>Job Listings<br>Appointments |                                    | O <u>3:00p</u>                                 | 100 577             | Book Appointment                                                                                                                                                                                |
| <b>D</b>       | Resource Library                                 |                                    | O 3:30pr                                       | n - 4:00pm EDT      |                                                                                                                                                                                                 |
| 0              | Help & Support >                                 | WED<br>10<br>AUG                   |                                                | i Coach Corner      |                                                                                                                                                                                                 |
|                |                                                  |                                    |                                                | - 4:00pm EDT        |                                                                                                                                                                                                 |