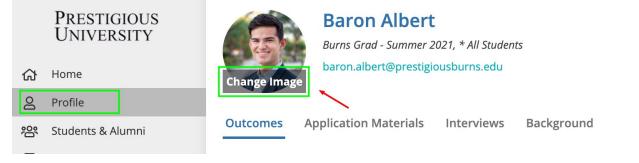

# 2) Let's add a photo of you!

- Ensure the photo is professional.
- Simply click on the grey "Click to add image" box to upload your photo.

## 3) Update your Headline

- Your 12Twenty headline is visible to fellow students & alumni (and soon employers)
- Let everyone get to know you and create opportunities by sharing what you are seeking for your next career move!
- ProTip: To view what other students, alumni, and employers see, simply click "Public View"