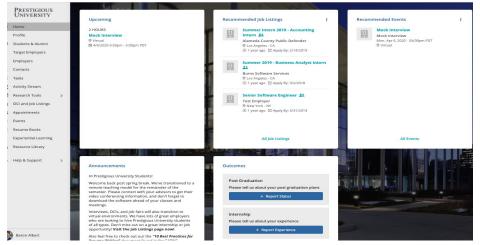

# **Homepage**

After setting up your profile, this is what you will see on your homepage for all future logins:

- **Upcoming** This tile will list any upcoming appointments, and interview commitments that you have registered for within the platform.
- **Recommend Job Listing** This tile will recommend jobs specific to your unique career interests. Keep the "<u>Preferences</u>" section of your profile up to date, to ensure you see the latest recommendations.