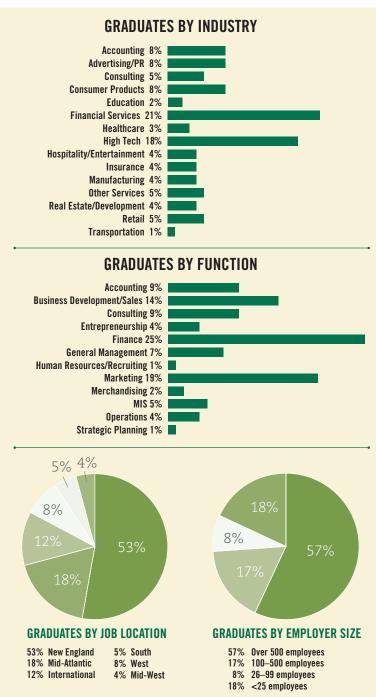

# BACHELOR OF SCIENCE GRADUATE PROFILE

2013



#### **2013 HIGHLIGHTS**

- **»** 99% of respondents were employed or attending graduate school within six months of graduation.
- » Babson alumni ranked #4 for midcareer median salary in the Payscale 2014 College ROI Report.
- » Among the respondents, 7% started their own business.
- **»** Among the respondents, 6% attended graduate school.

#### PROFILE OF RESPONDENTS

Male: 55% / Female: 45%

Domestic: 79% / International: 21%

#### RECRUITING AND SALARY PROFILE

Median Salary: \$52,000

Number of companies that

posted internships or jobs: 1,848

Total number of internships

and jobs posted: 3,167

Data compiled from May 2013 graduates six months after graduation with a knowledge rate of 81%.



# SAMPLING OF EMPLOYERS

# **ACCOUNTING**

DELOITTE / ERNST & YOUNG / KPMG / MCGLADREY / PRICEWATERHOUSECOOPERS

# ADVERTISING/MARKETING

ALCONE MARKETING / DIGITAS / MULLEN / VIROOL / XAXIS / YOUNG & RUBICAM

# CONSULTING

BAIN & CO / CLARKSTON CONSULTING / HITACHI CONSULTING / INNOSIGHT / FTI CONSULTING / MERCER CONSULTING / STAX

# **CONSUMER PRODUCTS**

ANHEUSER-BUSCH INBEV / BURGER KING CORP / KAO BRANDS / L'OREAL / REEBOK / SUN PRODUCTS CORPORATION / UNILEVER

#### **FINANCE**

BANK OF AMERICA / BLOOMBERG LP /
BROWN BROTHERS HARRIMAN / CAMBRIDGE
ASSOCIATES / FIDELITY / GE CAPITAL / GOLDMAN
SACHS / HARBOURVEST PARTNERS / HARRIS
WILLIAMS / JP MORGAN CHASE & CO. / PUTNAM
INVESTMENTS / RBS CITIZENS / ROTHSCHILD /
SANTANDER / SUN LIFE FINANCIAL / STATE
STREET / WELLS FARGO

# HOSPITALIT