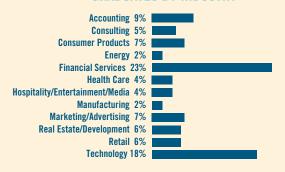

#### **GRADUATES BY INDUSTRY**

IN ADDITION, 1% OF GRADUATES WORK IN EACH OF THE FOLLOWING INDUSTRIES: EDUCATION, GOVERNMENT, INSURANCE, LEGAL, NONPROFIT, STAFFING/RECRUITING, AND TRANSPORTATION.