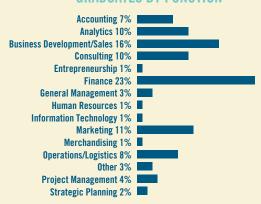

business
  - 2% returned to a family business
- » 83% of May graduates had at least one internship while at Babson

#### RECRUITING AND SALARY PROFILE

Average annual starting salary: \$56,267

Number of companies that posted internships or jobs during the 2015–2016

academic year: 1,829

### PROFILE OF UNDERGRADUATE STUDENT POPULATION

Male: 52% / Female: 48%

Domestic: 73% / International: 27%

PRIVATE BUSINESS COLLEGE
FOR SALARY POTENTIAL

- PayScale, 2016

\*Data compiled from 2016 graduates six months after graduation with a knowledge rate of 87%.

#### **GRADUATES BY INDUSTRY**



IN ADDITION, 1% OF GRADUATES WORK IN EACH OF THE FOLLOWING INDUSTRIES: EDUCATION, ENERGY, GOVERNMENT, MANUFACTURING, MEDIA, NONPROFIT, STAFFING/RECRUITING, TRANSPORTATION.

#### **GRADUATES BY FUNCTION**





#### **GRADUATES BY JOB LOCATION**

69% Northeast 11% International

11% International 8% West

6% South

3% Midwest 2% Mid-Atlantic 1% Southwest



#### **GRADUATES BY EMPLOYER SIZE**

33% 5,000+ 18% 501-5.000

22% 51–500 14% 11–50

14% 1–10

## SAMPLING OF EMPLOYERS

#### **ACCOUNTING**

DELOITTE / EY / PWC / STANDISH MANAGEMENT LLC / STOWE & DEGON

#### ADVERTISING/MARKETING

ORIONCKB / TECHTARGET / VAYNERMEDIA

#### **AEROSPACE AND DEFENSE/ENERGY**

SOLARCITY / TRICON INTERNATIONAL, LTD / UNITED TECHNOLOGIES

#### CONSULTING

ACCENTURE / CMA STRATEGY CONSULTING / DELOITTE / INNOSIGHT LLC / L.E.K. CONSULTING / MCKINSEY & COMPANY

#### **CONSUMER PRODUCTS**

ANHEUSER-BUSCH INBEV / BOSTON BEER COMPANY / DUNKIN' BRANDS / EURO-PRO / FENDI / L'OREAL / MCDONALD'S CORPORATION / PEPSICO FRI