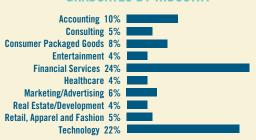

#### **GRADUATES BY INDUSTRY**

IN ADDITION, 1% OF GRADUATES WORK IN EACH OF THE FOLLOWING INDUSTRIES: EDUCATION, ENERGY, GOVERNMENT, MANUFACTURING, MEDIA, NONPROFIT, STAFFING/RECRUITING, TRANSPORTATION.