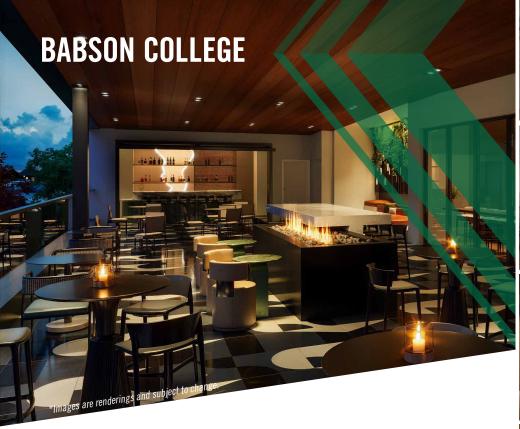

# » Rooftop terrace

A dedicated fitness area

elements of the design

- » ADA-compliant amenities
- » Designed to meet IACC guidelines and best practices

» Technology and natural light are key

» A full-service restaurant and bar