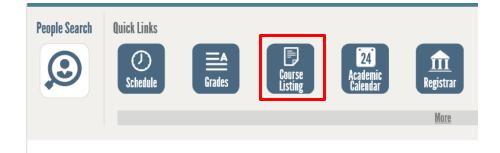

### After you log in find the "Course Listing" link under "Quick Links".

Before registering, look at the Course Listing to see what classes are offered and when. Click on the Course Listing link to view the full list of classes and course descriptions.