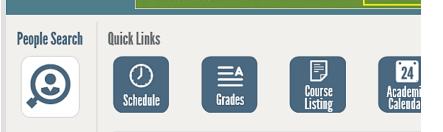

### After you log in find the "Course Listing" link under "Quick Links".

Before registering, look at the Course Listing to see what classes are offered and when. Click on the Course Listing link to view the full list of classes and course descriptions.