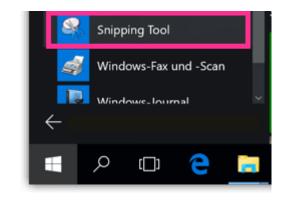

### How to take a screenshot

• To take a screenshot hit the print screen button on your keyboard or use the snipping tool.

• If you open a new email and hit paste the screen shot will appear. Or you can save the document in Word and send it as an attachment in an email.