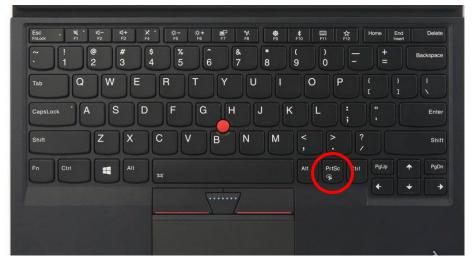

### How to take a screenshot

• To take a screenshot hit the print screen button on your keyboard or use the snipping tool.

• If you open a new email and hit paste the screen shot will appear. Or you can save the document in Word and send it as an attachment in an email.