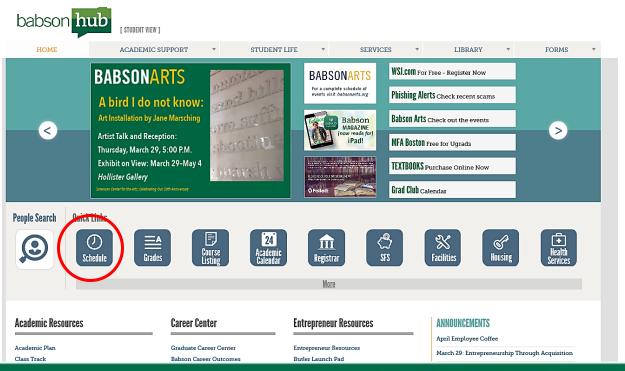

### **View Your Course Schedule**

Return to your Babson Hub homepage and click on the "Schedule" icon to see if you registered for your courses correctly.

BABSON COLLEGE /

WWW BABSON FDU