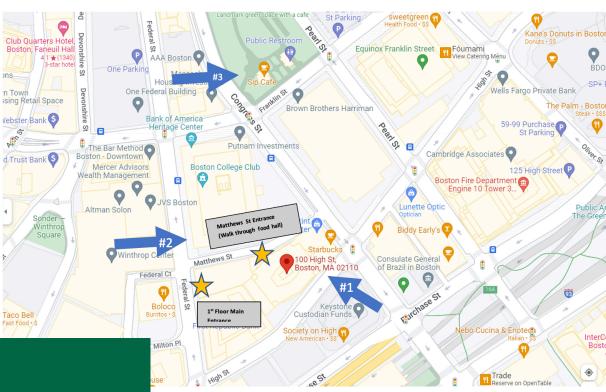

## **Directions**

## Babson Boston, 1st Floor

If walking to the campus from various points of public transportation or any public garage (except Laz Parking at 100 High Street), head toward Federal Street/Matthews Street and you will see the Babson blade sign outside of our ground floor entrance.

If parking in the 100 High Street garage, to access the 1st floor suite, exit left after getting off the parking garage elevators on the ground floor. Enter the Food Hall and keep right, at the other end of the Hall the main entrance is just past "Mother Juice".

**Parking** 

#1: 100 High Street Garage

#2: 101 Federal Street Garage

**#3: Post Office Square Garage**