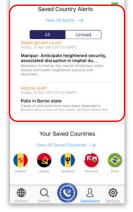

#### **View alerts**

1. Click on any **Alert** on the Country page to read the details for the selected country

3. Alerts can contain hyperlinks which will point to a map showing the impacted area

2. Click on the **Dashboard** icon to read all alerts from your saved countries.