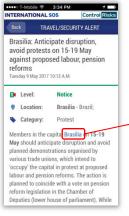

#### **View alerts**

1. Click on any **Alert** on the Country page to read the details for the selected country

3. Alerts can contain hyperlinks which will point to a map showing the impacted area

2. Click on the **Dashboard** icon to read all alerts from your saved countries.

4. Navigate the map to learn more about where the event or incident is taking place