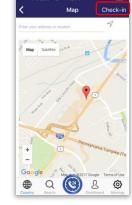

#### **Check-In to share your location**

Al Linear L

1. Click on the Check-In icon...

2. then click on Check-In.

3.When using the function for the first time, you will be requested to enter your contact details.