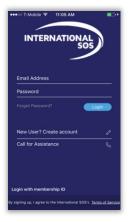

2. You can also scan this QR Code, it will automatically open the Assistance App's download page in your phone's browser.

 When starting the App, login with either your Membership number or your email to enable Travel Itinerary view in the menu (only for TravelTracker clients).