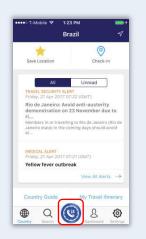

#### **View alerts**

1. Click on any **Alert** on the Country page to read the details for the selected country

3. Alerts can contain hyperlinks which will point to a map showing the impacted area

2. Click on the **Dashboard** icon to read all alerts from your saved countries.