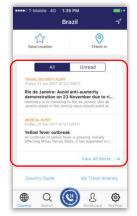

#### **View alerts**

1. Click on any **Alert** on the Country page to read the details for the selected country

3. Alerts can contain hyperlinks which will point to a map showing the impacted area

2. Click on the **Dashboard** icon to read all alerts from your saved countries.