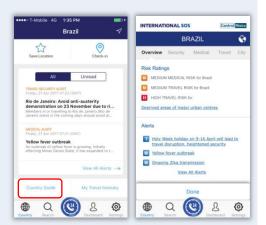

#### **View alerts**

1. Click on any **Alert** on the Country page to read the details for the selected country

3. Alerts can contain hyperlinks which will point to a map showing the impacted area

2. Click on the **Dashboard** icon to read all alerts from your saved countries.