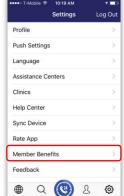

#### Log Ou Settings Profile Push Settings Language Assistance Centers Clinics Help Cente Sync Device Rate App Member Benefits Feedback Q (U) R 0

Member Benefits

1. Click on the Settings icon...

2. then select Member Benefits.