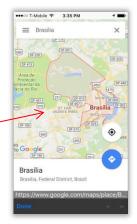

#### **View alerts**

1. Click on any **Alert** on the Country page to read the details for the selected country

3. Alerts can contain hyperlinks which will point to a map showing the impacted area

2. Click on the **Dashboard** icon to read all alerts from your saved countries.

4. Navigate the map to learn more about where the event or incident is taking place