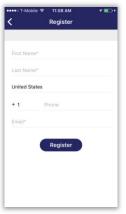

### Downloading and using the Assistance App for 👘 🔊 💼 🥶

1. Download the Assistance App from http://app.internationalsos.com or the App Store, Google Play and App World. It is free to download and use for all Intl.SOS members.

2. You can also scan this QR Code, it will automatically open the Assistance App's download page in your phone's browser.

 When starting the App, login with either your Membership number or your email to enable Travel Itinerary view in the menu (only for TravelTracker clients).

4. On the Assistance App's click on any icon to activate its function.