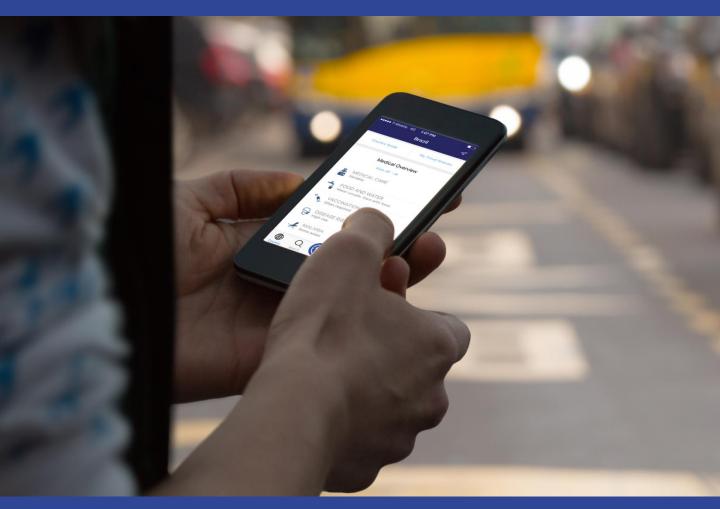

4. On the Assistance App's click on any icon to activate its function.

#### Learn about your membership's benefits