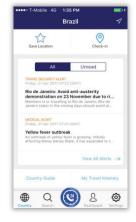

#### **View alerts**

1. Click on any **Alert** on the Country page to read the details for the selected country

3. Alerts can contain hyperlinks which will point to a map showing the impacted area

2. Click on the **Dashboard** icon to read all alerts from your saved countries.

4. Navigate the map to learn more about where the event or incident is taking place